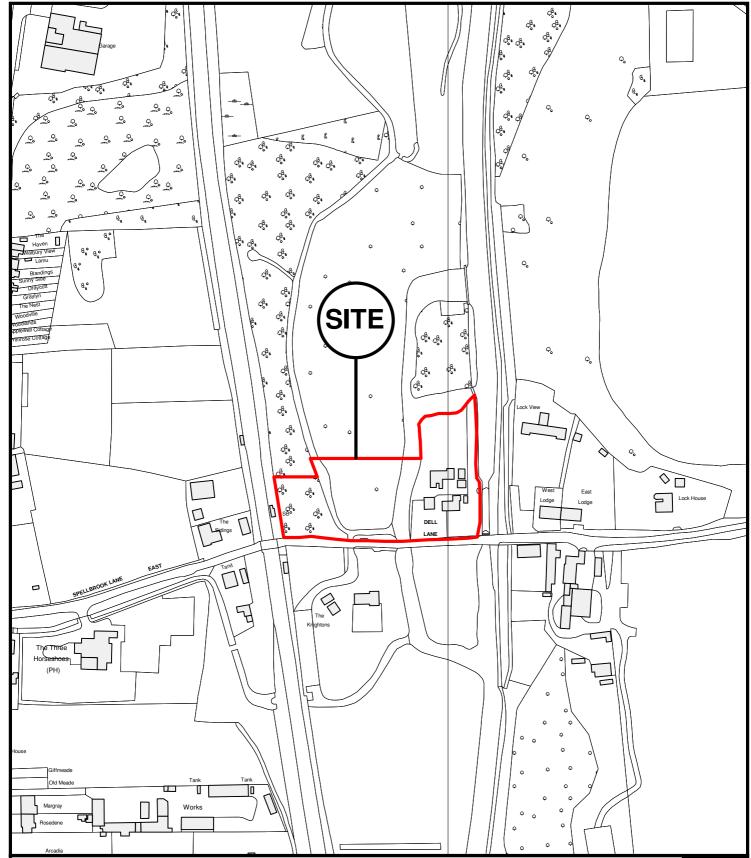

East Herts Council Wallfields Pegs Lane Hertford SG13 8EQ

Tel: 01279 655261

Address: Thorley Flood Pound SSSA, Spellbrook Lane East, Bishops Stortford, CM22 7SE

Reference: 3/09/1701/OP

Scale: 1:2500 O.S Sheet: TL 4817